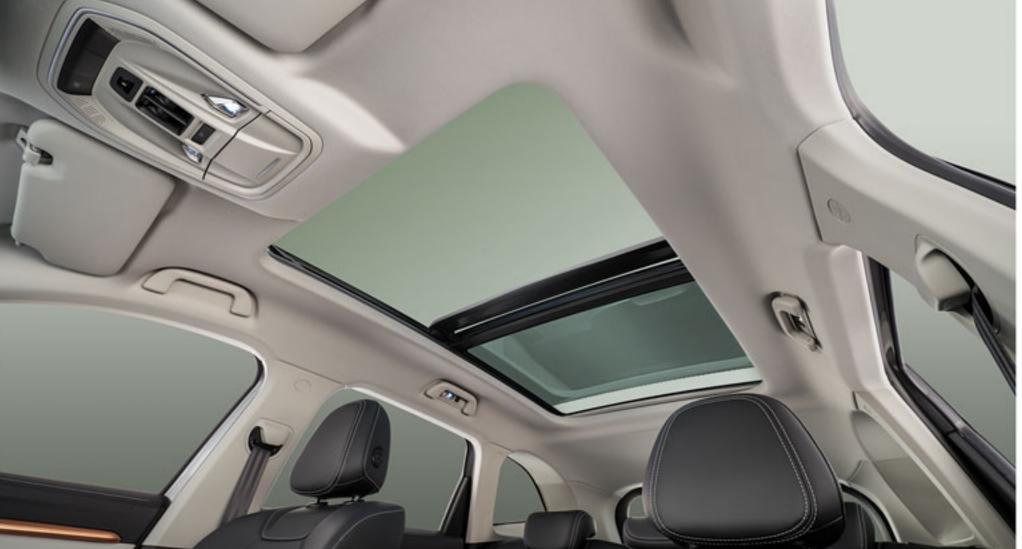

## 📕 تجهیزات و امکانات رفاهی

|    | صندلی برقی راننده قابل تنظیم در ۶ جهت به همراه گرمکن و سردکن | تعویض دنده الکترونیکی                                  |
|----|--------------------------------------------------------------|--------------------------------------------------------|
|    | صندلی برقی سرنشین قابل تنظیم در ۴ جهت به همراه گرمکن و سردکن | سیستم پارک خودکار (APA)                                |
|    | پوشش چرمی صندلی ها                                           | استارت دکمه ای                                         |
|    | تنظیم برقی گودی کمر صندلی راننده در ۲ جهت                    | سیستم خاموش - روشن کردن خودکار موتور (Auto Stop-Start) |
|    | صندلی های ردیف دوم با قابلیت جمع شدن ۶۰/۴۰                   | سانروف پانوراما                                        |
| 10 | نور محیط داخل کابین - نارنجی (Ambient Lighting)              | آینه های جانبی جمع شونده                               |
|    | سیستم مولتی مدیا لمسی۳٫۰۳ اینچی                              | شیشه های Privacy عقب                                   |
|    | جلو آمپر ۱۰٫۲۵ اینچی تمام دیجیتال                            | شیشه های سبز                                           |
|    | دوربین ۳۶۰ درجه                                              | سیستم هوشمند باز شدن درب صندوق به کمک پا (Kick Sensor) |
| -  | دوربین ثبت وقایع رانندگی                                     | درب صندوق عقب برقی                                     |
|    | ٨عددبلندگو                                                   | سیستم تک لمسی برای باز و بسته شدن تمامی شیشهها         |
|    | تنظيم خودكار سطح صداى مولتى مديا متناسب با سرعت خودرو        | بالا رفتن شیشهی درب ها پس از ترک خودرو و قفل شدن دربها |
|    | پورت USB جلو و عقب                                           | سیستم تهویه مطبوع اتوماتیک دوگانه                      |
|    |                                                              |                                                        |