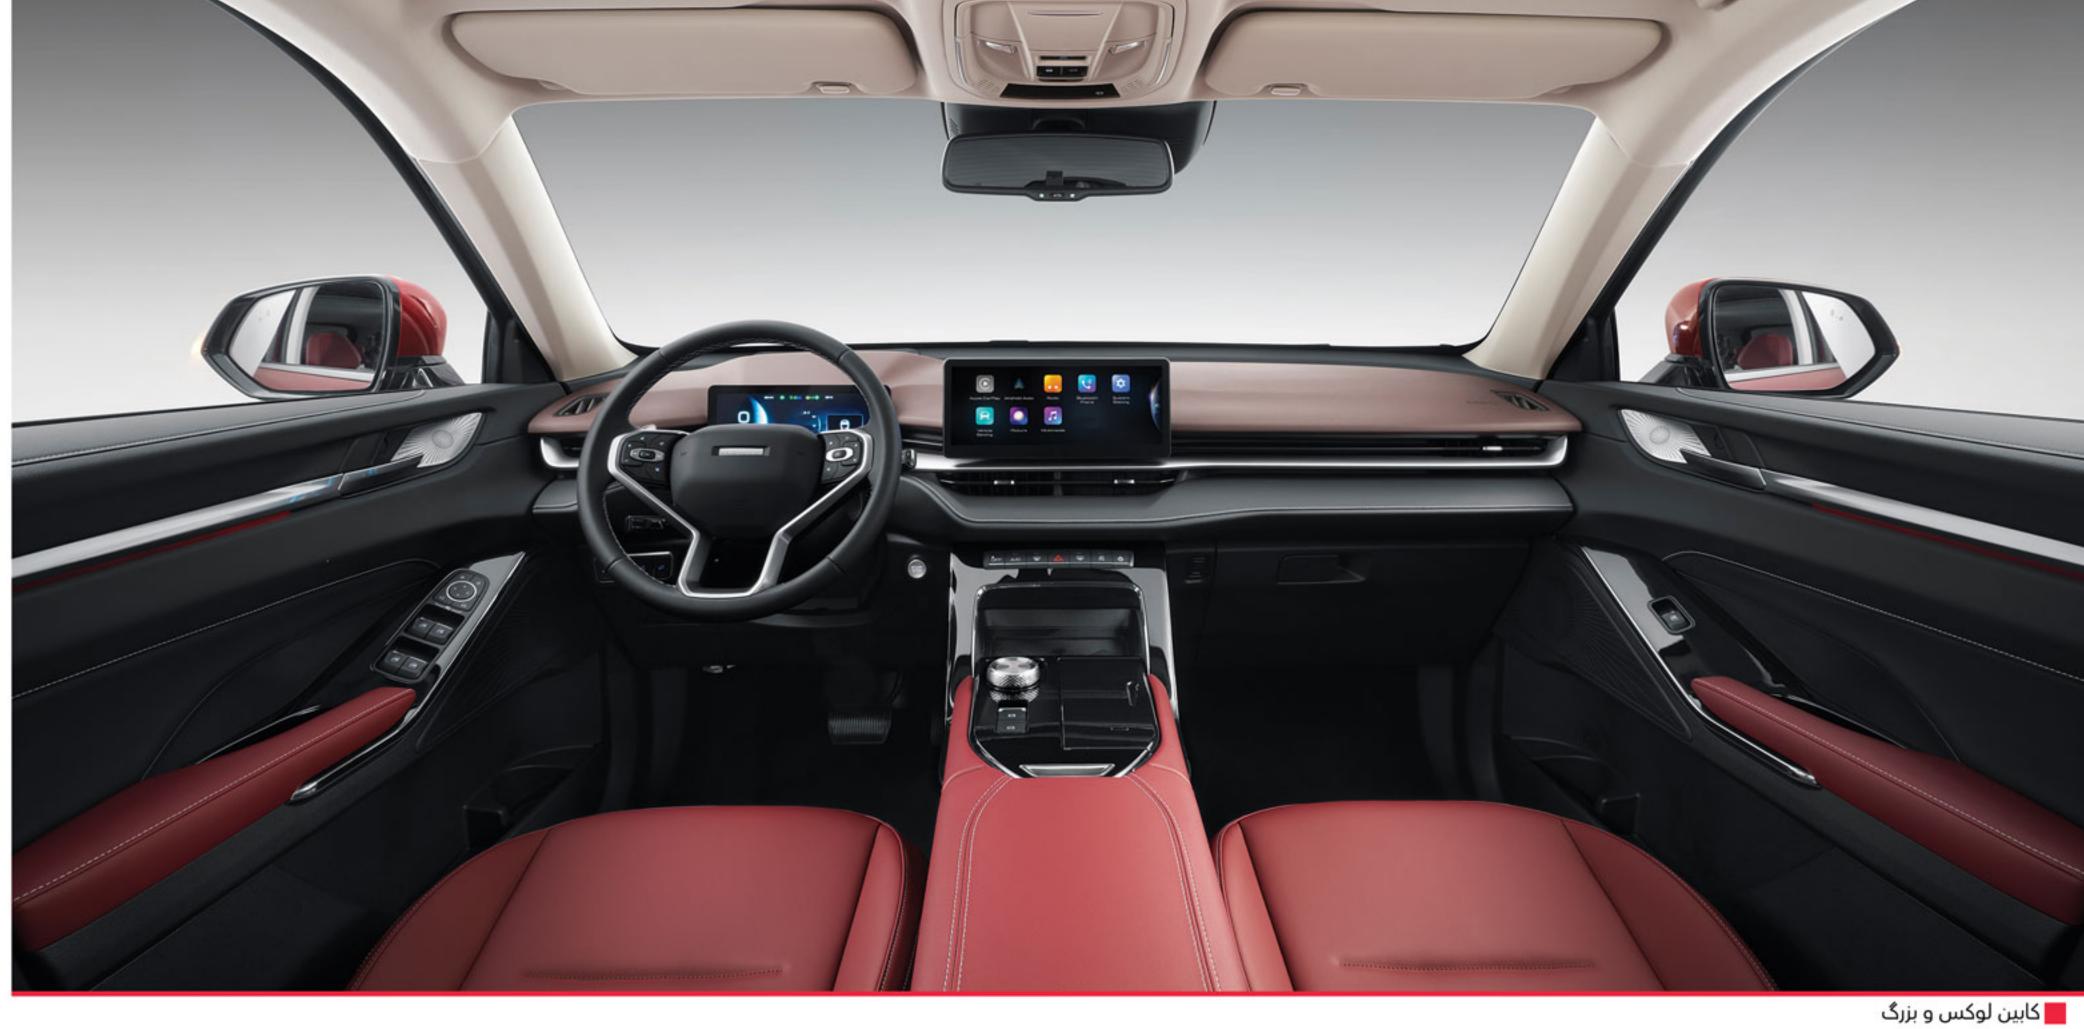

## 📕 تجهیزات و امکانات رفاهی

|    | صندلی برقی راننده قابل تنظیم در ۶ جهت به همراه گرمکن و سردکن | تعویض دنده الکترونیکی                                  |
|----|--------------------------------------------------------------|--------------------------------------------------------|
|    | صندلی برقی سرنشین قابل تنظیم در ۴ جهت به همراه گرمکن و سردکن | سیستم پارک خودکار (APA)                                |
|    | پوشش چرمی صندلی ها                                           | استارت دکمه ای                                         |
|    | تنظیم برقی گودی کمر صندلی راننده در ۲ جهت                    | سیستم خاموش - روشن کردن خودکار موتور (Auto Stop-Start) |
|    | صندلی های ردیف دوم با قابلیت جمع شدن ۶۰/۴۰                   | سانروف پانوراما                                        |
| 10 | نور محیط داخل کابین - نارنجی (Ambient Lighting)              | آینه های جانبی جمع شونده                               |
|    | سیستم مولتی مدیا لمسی۳٫۰۳ اینچی                              | شیشه های Privacy عقب                                   |
|    | جلو آمپر ۱۰٫۲۵ اینچی تمام دیجیتال                            | شیشه های سبز                                           |
|    | دوربین ۳۶۰ درجه                                              | سیستم هوشمند باز شدن درب صندوق به کمک پا (Kick Sensor) |
| -  | دوربین ثبت وقایع رانندگی                                     | درب صندوق عقب برقی                                     |
|    | ٨عددبلندگو                                                   | سیستم تک لمسی برای باز و بسته شدن تمامی شیشهها         |
|    | تنظيم خودكار سطح صداى مولتى مديا متناسب با سرعت خودرو        | بالا رفتن شیشهی درب ها پس از ترک خودرو و قفل شدن دربها |
|    | پورت USB جلو و عقب                                           | سیستم تهویه مطبوع اتوماتیک دوگانه                      |
|    |                                                              |                                                        |

| خروجی ۱۲ ولت                                          | دریچه تهویه مطبوع برای ردیف عقب             |
|-------------------------------------------------------|---------------------------------------------|
| شارژر وایرلس                                          | زیر آرنجی سرنشینان عقب به همراه جالیوانی    |
| فرمان چرمی مجهز به کلیدهای دسترسی به سیستم مولتی مدیا | پرده جمع شونده محفظه بار                    |
| قابلیت تنظیم فرمان (۴ جهت)                            | نمایش اطلاعات رانندگی بر روی شیشه جلو (HUD) |
| چراغ ها با تکنولوژی Full LED                          | برف پاک کن ژله ای جلو و عقب (Boneless)      |