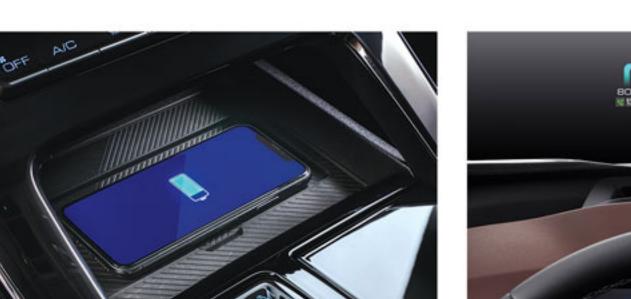

| خروجی ۱۲ ولت                                          | دریچه تهویه مطبوع برای ردیف عقب             |
|-------------------------------------------------------|---------------------------------------------|
| شارژر وایرلس                                          | زیر آرنجی سرنشینان عقب به همراه جالیوانی    |
| فرمان چرمی مجهز به کلیدهای دسترسی به سیستم مولتی مدیا | پرده جمع شونده محفظه بار                    |
| قابلیت تنظیم فرمان (۴ جهت)                            | نمایش اطلاعات رانندگی بر روی شیشه جلو (HUD) |
| چراغ ها با تکنولوژی Full LED                          | برف پاک کن ژله ای جلو و عقب (Boneless)      |