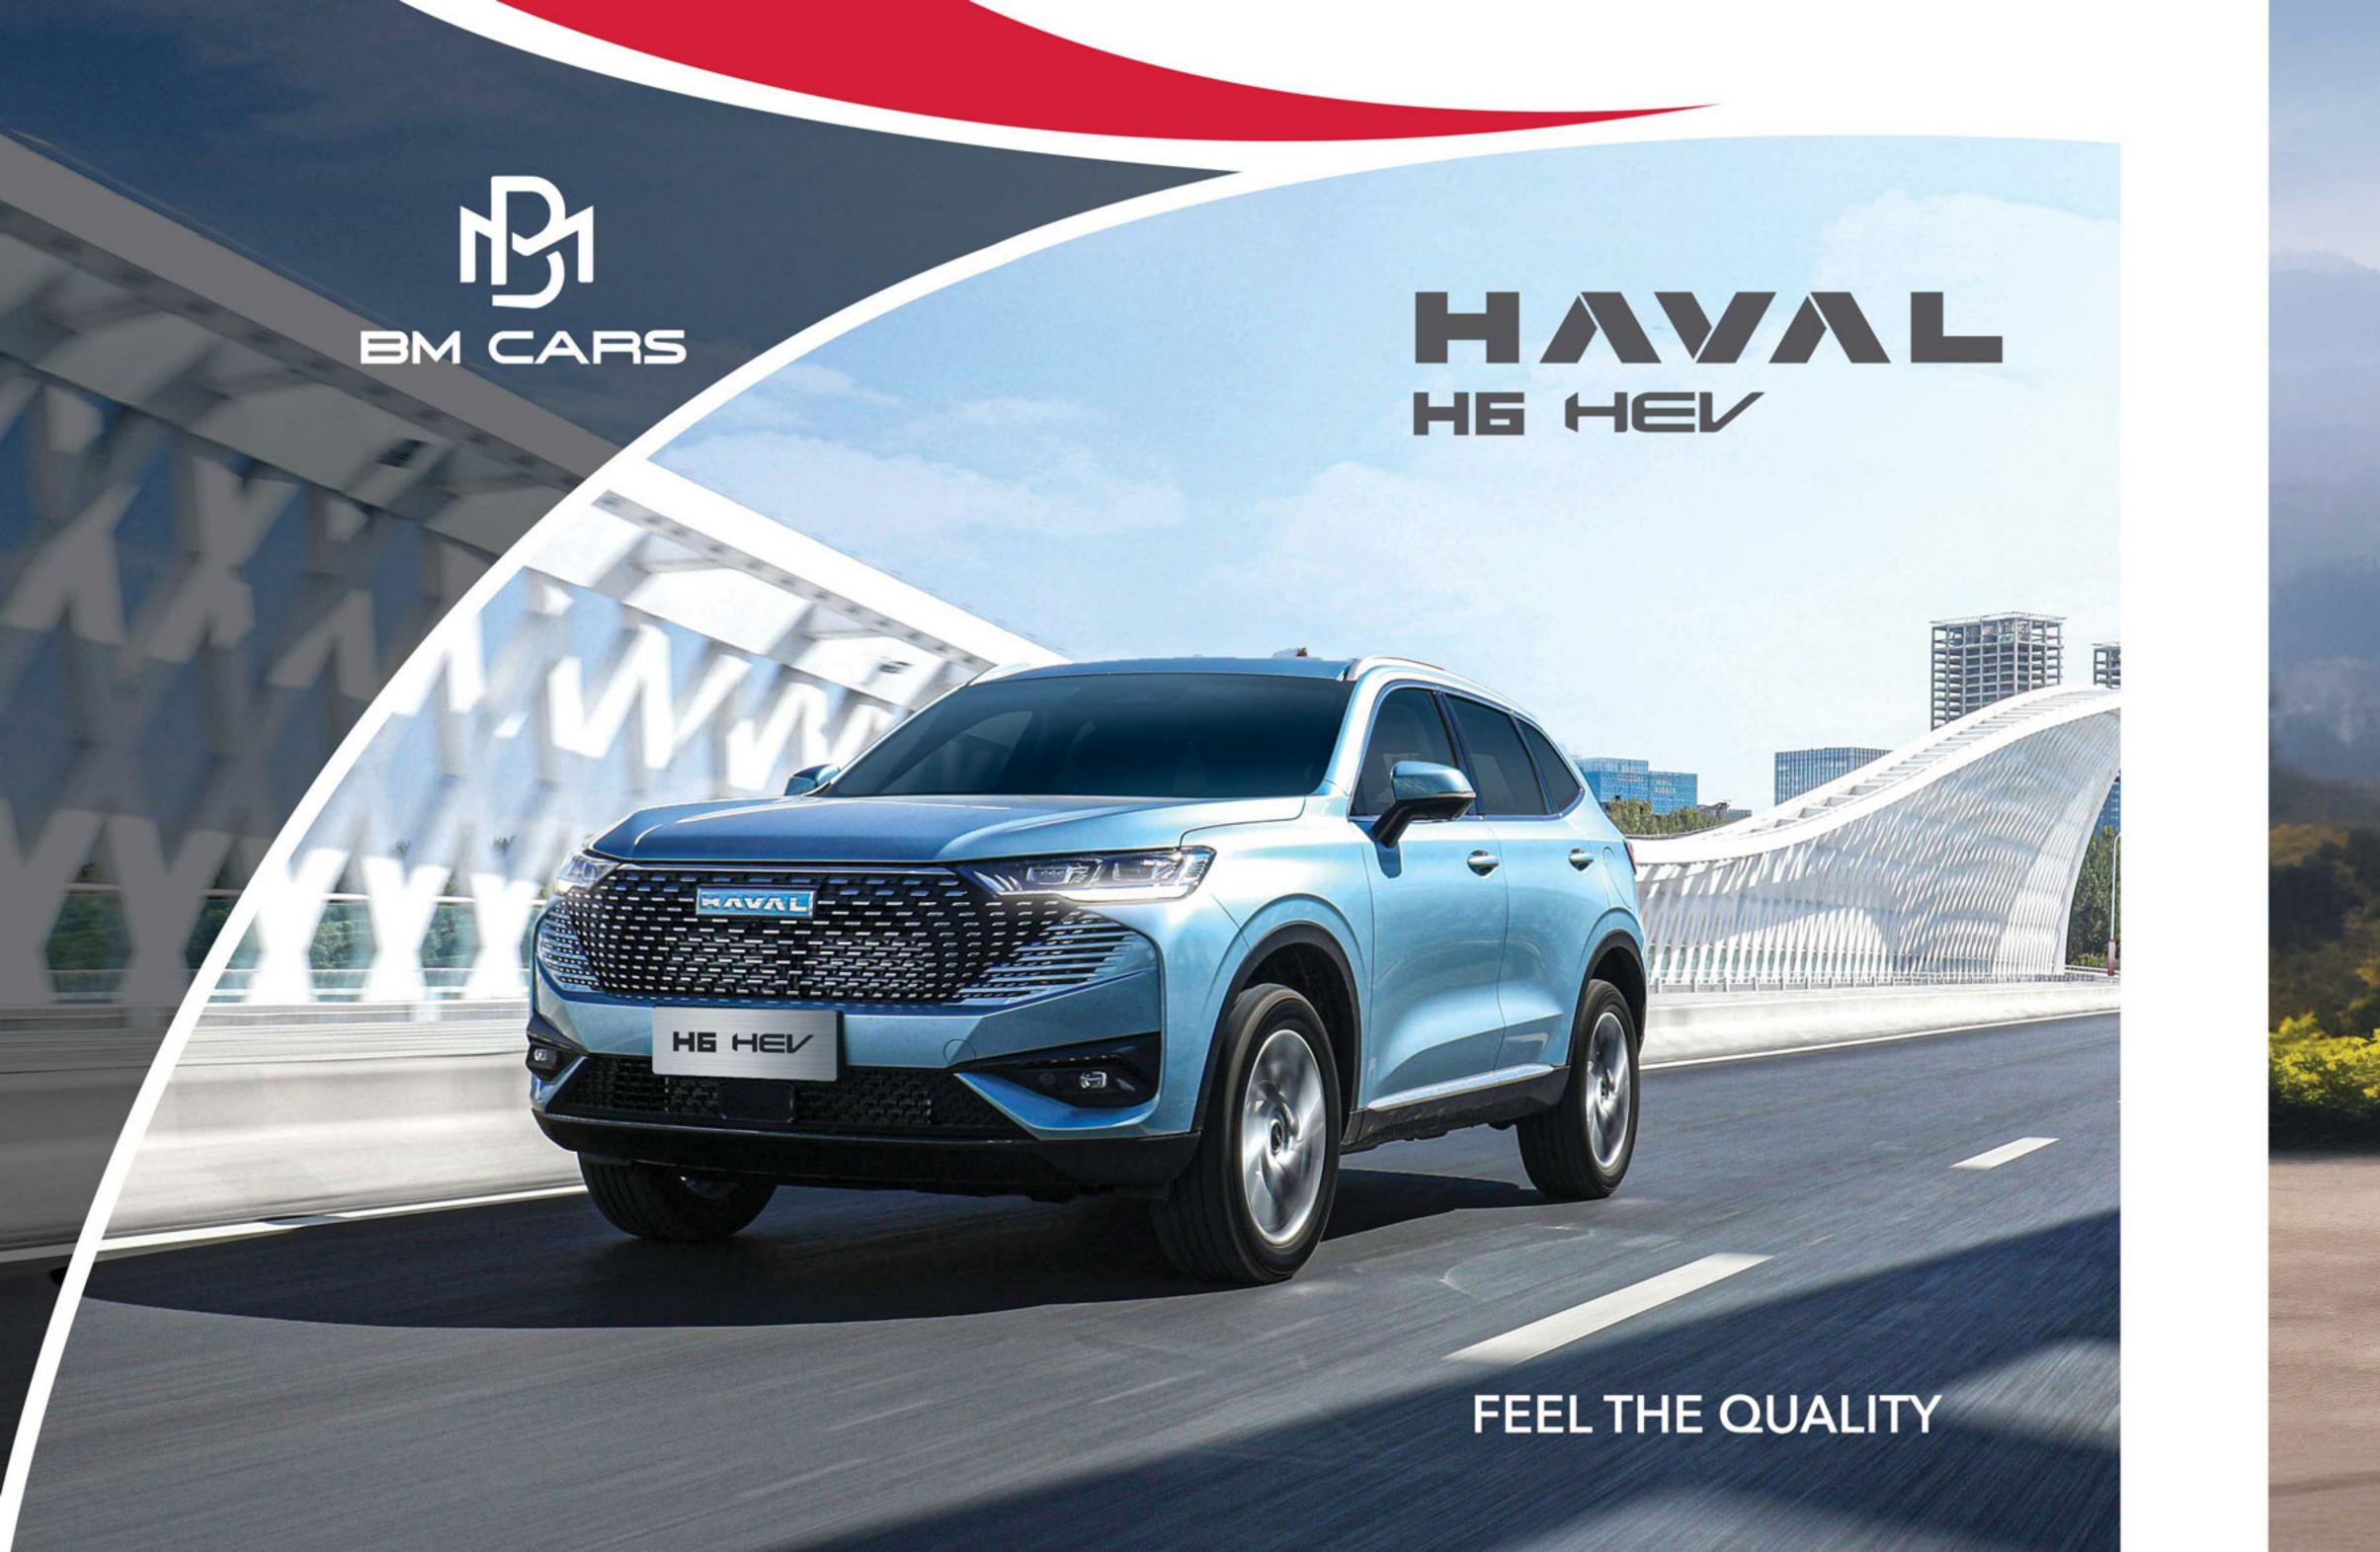

## برقی و بنزینی مجهز به توربوشارژ

1440/4·A

F5NE× INNS× IVE.

حجم موتور (cc) سطح آلایندگی ظرفیت مخزن سوخت (لیتر) نوع گیربکس حداکثر قدرت موتور بنزینی (اسب بخار) حداکثر گشتاور موتور بنزینی (نیوتن متر) حداکثر قدرت موتور برقی - کیلووات (اسب بخار) حداکثر گشتاور موتور برقی (نیوتن متر) ظرفیت باتری (کیلووات ساعت) مصرف سوخت ترکیبی (لیتر در ۱۰۰ کیلومتر) ۵٫۲ (در شرایط آزمایشگاهی) موتور جلو (چرخ های جلو محرک) محور محرک ن/چند میلهای(Multi-link)