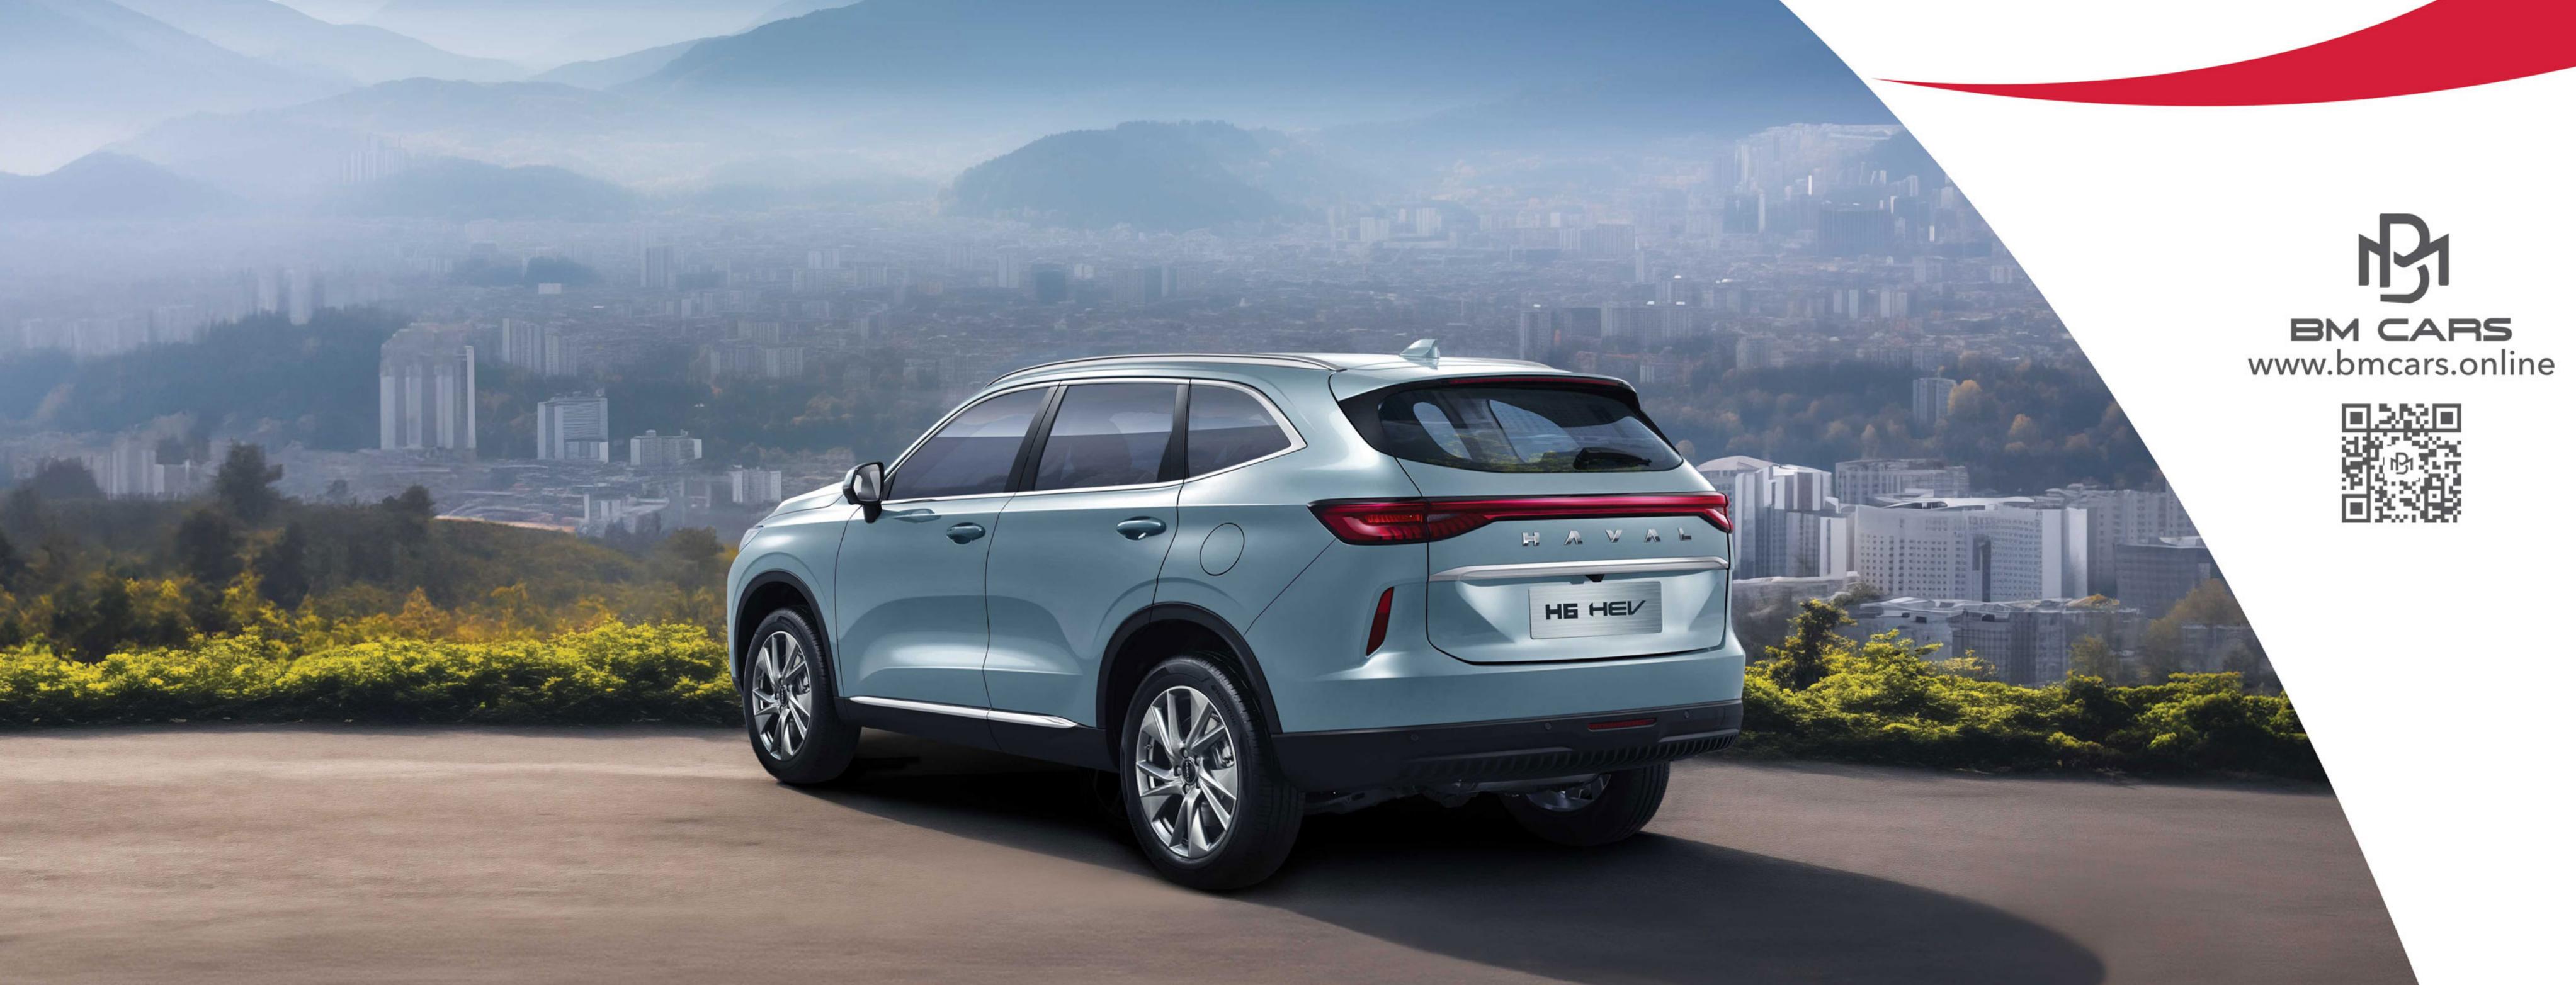

## برقی و بنزینی مجهز به توربوشارژ

1440/4·A

F5NE× INNS× IVE.

حجم موتور (cc) سطح آلایندگی ظرفیت مخزن سوخت (لیتر) نوع گیربکس حداکثر قدرت موتور بنزینی (اسب بخار) حداکثر گشتاور موتور بنزینی (نیوتن متر) حداکثر قدرت موتور برقی - کیلووات (اسب بخار) حداکثر گشتاور موتور برقی (نیوتن متر) ظرفیت باتری (کیلووات ساعت) مصرف سوخت ترکیبی (لیتر در ۱۰۰ کیلومتر) ۵٫۲ (در شرایط آزمایشگاهی) موتور جلو (چرخ های جلو محرک) محور محرک ن/چند میلهای(Multi-link)