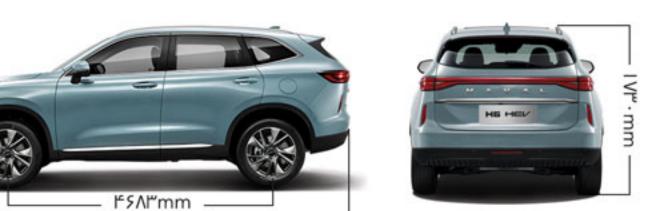

## برقی و بنزینی مجهز به توربوشارژ

1440/4·A

F5NE× INNS× IVE.

حجم موتور (cc) سطح آلایندگی ظرفیت مخزن سوخت (لیتر) نوع گیربکس حداکثر قدرت موتور بنزینی (اسب بخار) حداکثر گشتاور موتور بنزینی (نیوتن متر) حداکثر قدرت موتور برقی - کیلووات (اسب بخار) حداکثر گشتاور موتور برقی (نیوتن متر) ظرفیت باتری (کیلووات ساعت) مصرف سوخت ترکیبی (لیتر در ۱۰۰ کیلومتر) ۵٫۲ (در شرایط آزمایشگاهی) موتور جلو (چرخ های جلو محرک) محور محرک ن/چند میلهای(Multi-link)